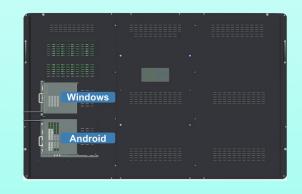

- · Flat-Back Design for easy maintenance
- Powered by **Dual Operating System**. Having a dual operating system on a single device offers greater flexibility and efficiency by allowing the user to switch between two different operating systems as needed, providing access to a wider range of applications and increased security options.