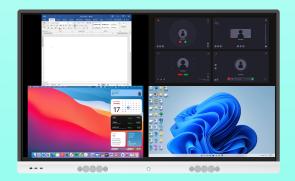

- Support Screen Sharing Function which greatly improves collaboration and team dynamics by allowing team members to work together on a project in realtime, regardless of physical location, leading to seamless and effective collaboration.
- · Can support up to 32 devices
- 4K Display offers stunning visual clarity and detail, making it ideal for tasks requiring high resolution and precision, such as video editing, presentation, and graphic design.
- Supported up to 20 Touch Points in return it provides a more intuitive and userfriendly experience by allowing the user to directly interact with the device through touch, reducing the need for keyboard and mouse and enabling more efficient navigation and control.