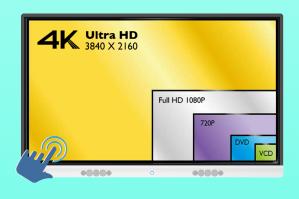

- Support Screen Sharing Function which greatly improves collaboration and team dynamics by allowing team members to work together on a project in realtime, regardless of physical location, leading to seamless and effective collaboration.
- · Can support up to 32 devices
- 4K Display offers stunning visual clarity and detail, making it ideal for tasks requiring high resolution and precision, such as video editing, presentation, and graphic design.
- Supported up to 20 Touch Points in return it provides a more intuitive and userfriendly experience by allowing the user to directly interact with the device through touch, reducing the need for keyboard and mouse and enabling more efficient navigation and control.